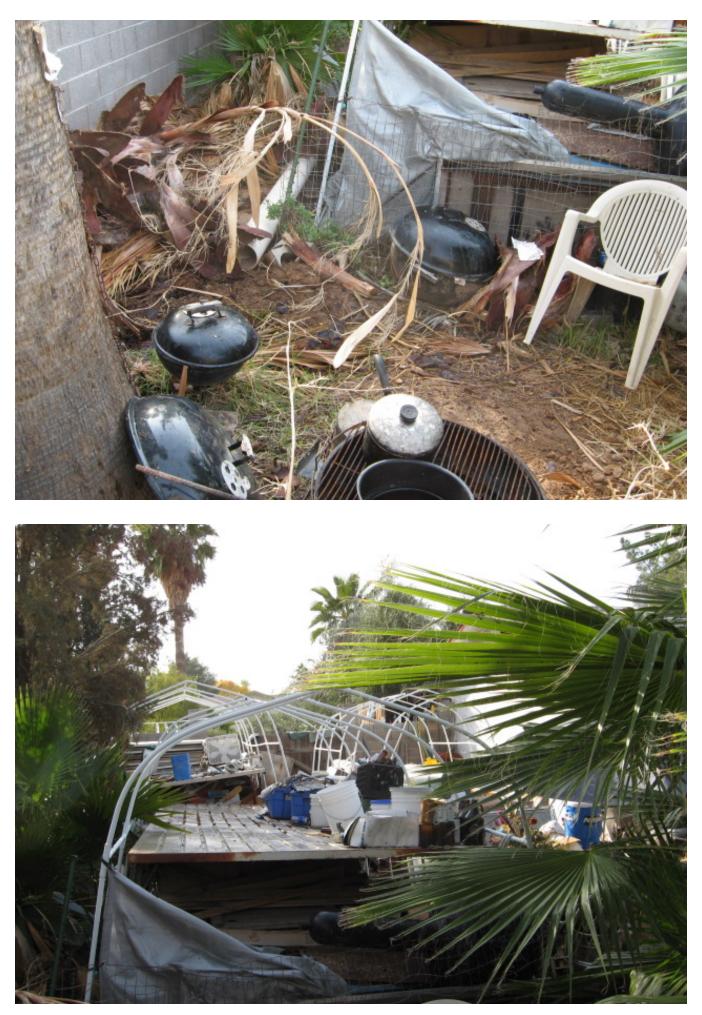

## FINDINGS:

- 9/21/04 The Code Compliance Division received a complaint on the above property concerning a bad smell in the evening, deteriorated landscaping, and debris.
- 9/21/04 Inspection of the property revealed a Subaru (AZ, GRL-260 Nov 2001) parked on the front driveway up on jacks with deflated tires. A Mercury Topaz (Pennsylvania, XHL-989 no month or year sticker) parked on the improved area of the east side yard. A number of items stored on the east, west and front yard of the residence (water heater, batteries, wood, plastic containers, metal, tires, go-cart, tiller, small engines, panels, chairs, TV, closet doors, bottles, clothing, dishes and several other miscellaneous items). No offensive odor detected coming from the residence. Spoke with William Graffis and explained the violations. He indicated that he would take care of the problems but would need some time to do something with the vehicles. Notice mailed.
- 10/07/04 Inspected the residence at 6:00am due to a complaint from a citizen that a strong smell is occurring between the hours of 7:00pm to 6:00am. Took an additional inspector out to see if they could detect the odor due to no indication of it on the first inspection. No

odor was detected around the complainants address, no odor was detected around the violation address. Walked around the neighborhood and no offensive odor was detected.

- 10/08/04 At 7:00am, code inspector Don Alexander inspected the property for offensive odors. He walked around both the complainants property and violation property and could not detect an offensive odor.
- 10/11/04 No change in the stored items on the front and west side yards. No change in the condition of the vehicles. No offensive odor detected.
- 10/27/04 No change in the condition of the stored items or vehicles. Second notice will be sent.
- 11/29/04 Spoke with William, he indicated that he is still working on the problem. He indicated that he is selling one of the vehicles and is in the process of repairing the other. He is going to hang shelves in the garage to remove the stored items. He requested an extension. Extension given until 12/20.
- 12/20/04 No change with the vehicles. Some of the stored items have been removed but many items remain. Final notice will be sent.
- 1/31/05 Majority of stored items have been removed. Both vehicles remain, spoke with William and explained that this would be the last extension. If vehicles are not registered or removed by 3/1/05 citations would be issued.
- 3/01/05 Spoke with William. He indicated that the Subaru has been registered. He said he is still working on the Mercury. We also spoke about the complaints of odor coming from the residence. He again indicated that he had put manure out in his garden. I informed him that if the complaint of smell continues a citation will be issued.
- 3/3/05 Met with several neighbors regarding the condition of the property. they had complaints about the backyard, the roof, the number of cats, junk cars on the property and on the street and potential building code issues including removing the sides under the eaves and putting junk up in the rafters of his home. Advised them that we would have an inspector meet with the building code investigator and the police department and try to address the problems holistically. The neighbors also asked about mediation

with the owner - advised them we would ask him if he was interested. Jan koehn

- 3/8/05 This case was reassigned to Dave Christ
- 3/14/05 I inspected the property and found two vehicles in the driveway to include a Mercury Topaz (pa plate XHL 989) and a Mercedes (099-FVT AZ April 05). The Topaz showed no month or year tab. there were two vehicles on the street in front of the home to include a Subaru with Az plate (GRL-260 nov 05) and a second vehicle with a plate of Az KHC-352 Oct 04. There were a number of items stored around the exterior of the home. The west side yard contained an air compressor, a light fixture, oil containers, blinds, a riding lawn mower, a broken table, a gas engine, a push mower, weed-eater, and there was a rope and a gym bag hanging from the eaves.

The front yard contained dead palm tree fronds and some overheight weeds and grass. The front yard on the east side contained a boat with a cance on top of it covered with a torn tarp. There were also items stored along the east side of the house to include buckets, cans, rags, metal, and other miscellaneous junk. There was storage of other items covered with plastic against the house near the front door. There was also laundry hanging on a line in the front yard.

The wooden gate leading into the rear yard was broken and deteriorated. The roof on both the north side and south side was deteriorated with split and curled shingles and some deteriorated rolled roofing. The gable vents had been removed on both sides of the house.

I checked the rear yard and found metal and bike parts against the west sidewall. The entire length of the house along the north side was covered with misc. junk and items stored against the wall to include stacks of pans and serving dishes, wood, metal, buckets, appliances, and other junk.

The east side of the rear yard contained two vehicles under tarps, two large metal overhead garage doors, metal, appliances, and overheight weeds and grass. I counted at least eight barbecues in the rear yard. There were large piles of dead palm fronds in the rear yard as well.

I did not detect any odor coming from the property.

I spoke with two neighbors about the conditions. Both were concerned about the cars and junk stored at the house. One neighbor was concerned with the cat population which he said lives under the tarp covering the boats stored in the front yard.

- 3/22/05 At 11:47am, I reinspected the home and found little or no change. A review of the prior notices sent by Mike Spencer showed the owner had previously been given three notices to comply and at least two extensions. I took photographs of the violations. A citation will be issued for the unregistered /inoperable car in the driveway and for the junk in the west and east side yards. I also will issue a first notice for the deteriorated roof, the junk in the rear yard, and overheight weeds and grass in the front and rear yards. There was no odor coming from the property.
- 3/24/05 A citation was issued for the inoperable vehicle and the junk in the front, west, and east side yards. A notice was issued for the junk in the rear yard, the overheight weeds, and grass in the front and rear yards, and the deteriorated roof. The compliance date for the new violations was 4/7/05 on the junk and grass and 4/24/05 for the roofing. The return date for the citation was 4/7/05.
- 4/8/05 Mr. Graffis failed to appear on the citation and a default judgment was entered.
- 4/15/05 Mr. Graffis appeared in court and filed a motion to set aside the judgment. The judgment was set aside and a court date has been set for 5/18/05.
- 5/18/05 The court date was continued until 6/21/05.
- 6/21/05 The hearing on the citation took place and the judge took the case under advisement. He said he would render his ruling by 6/29/05.

deteriorated roof. The property owner was informed that the property would reinspect on 11/22/06 and that a citation would be issued if the deteriorated roof were not repaired.

- 11/22/06 At 10:30 am, a citation was issued and mailed to the property owner William Graffis for a deteriorated roof. In addition, a courtesy notice was mailed to the property for overheight weeds/grass within the front and westside yards and for lawn parking within westside yard not connected to the driveway that is located next to the east yard.
- 12/6/06 A reinspection of the property revealed that a vehicle (motorcycle) was lawn parked on the unimproved surface of grass and dirt within the westside yard. Moreover, a vehicle (trailer) was lawn parked within the westside yard exceeding more than 35% of the front/side yard and that the improved area was not connected to the driveway located in the westside of the property. In addition, there were overheight weeds and grass located within the front and westside yards. A courtesy notice was mailed to the property owner.
- 12/21/06 A reinspection of the property revealed that the vehicles have been removed from bothside yard areas and that the overheight weeds and grass have been removed from the front and westside yard areas.
- 1/4/07 A reinspection of the property revealed that there is no change in the condition of the deteriorated roof with curled, peeled, chipped roof tiles. Criminal charges filed with the prosecutor's office.
- 12/19/08 The Code Compliance Division received a complaint on the above property concerning a deteriorated roof, excessive amounts of litter, trash, and debris within all yards, and for an inoperable vehicle parked within the front driveway.
- 12/19/08 Court records show civil citation issued and fine assessed.
- 12/20/08 A reinspection of the property revealed that there is no change in the condition of the deteriorated roof with curled, peeled, chipped roof tiles. In addition, an inspection of the front, bothside and rear yards revealed that the property owner has returned the same excessive amounts of litter, trash, and debris that was present from the 9/21/04 complaint. There is a Subaru station wagon with deflated tires parked within the front driveway.
- 12/23/08 Abatement re-filed.

## **RECOMMENDATIONS**:

Staff recommends the abatement of code violations at this address. The clean up cost includes removal of inoperable vehicle from the front driveway as well as removal of litter, trash, and debris within the entire property. The cost is approximately \$3,912.00 in a bid received from Jack Harrington is the City approved abatement contractor under contract on an annual basis. Civil citations and the filing of criminal charges have not been successful in bringing the property into compliance. The property remains in violation with little attempt having been made to come into compliance.