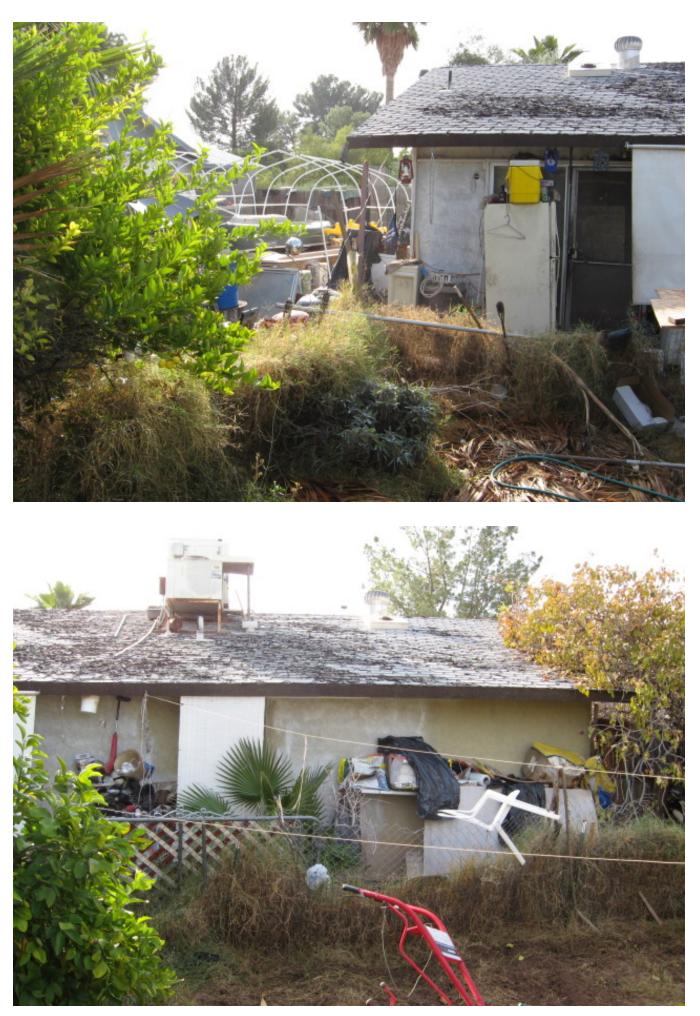

with the owner - advised them we would ask him if he was interested. Jan koehn

- 3/8/05 This case was reassigned to Dave Christ
- 3/14/05 I inspected the property and found two vehicles in the driveway to include a Mercury Topaz (pa plate XHL 989) and a Mercedes (099-FVT AZ April 05). The Topaz showed no month or year tab. there were two vehicles on the street in front of the home to include a Subaru with Az plate (GRL-260 nov 05) and a second vehicle with a plate of Az KHC-352 Oct 04. There were a number of items stored around the exterior of the home. The west side yard contained an air compressor, a light fixture, oil containers, blinds, a riding lawn mower, a broken table, a gas engine, a push mower, weed-eater, and there was a rope and a gym bag hanging from the eaves.

The front yard contained dead palm tree fronds and some overheight weeds and grass. The front yard on the east side contained a boat with a cance on top of it covered with a torn tarp. There were also items stored along the east side of the house to include buckets, cans, rags, metal, and other miscellaneous junk. There was storage of other items covered with plastic against the house near the front door. There was also laundry hanging on a line in the front yard.

The wooden gate leading into the rear yard was broken and deteriorated. The roof on both the north side and south side was deteriorated with split and curled shingles and some deteriorated rolled roofing. The gable vents had been removed on both sides of the house.

I checked the rear yard and found metal and bike parts against the west sidewall. The entire length of the house along the north side was covered with misc. junk and items stored against the wall to include stacks of pans and serving dishes, wood, metal, buckets, appliances, and other junk.

The east side of the rear yard contained two vehicles under tarps, two large metal overhead garage doors, metal, appliances, and overheight weeds and grass. I counted at least eight barbecues in the rear yard. There were large piles of dead palm fronds in the rear yard as well.

deteriorated roof. The property owner was informed that the property would reinspect on 11/22/06 and that a citation would be issued if the deteriorated roof were not repaired.

- 11/22/06 At 10:30 am, a citation was issued and mailed to the property owner William Graffis for a deteriorated roof. In addition, a courtesy notice was mailed to the property for overheight weeds/grass within the front and westside yards and for lawn parking within westside yard not connected to the driveway that is located next to the east yard.
- 12/6/06 A reinspection of the property revealed that a vehicle (motorcycle) was lawn parked on the unimproved surface of grass and dirt within the westside yard. Moreover, a vehicle (trailer) was lawn parked within the westside yard exceeding more than 35% of the front/side yard and that the improved area was not connected to the driveway located in the westside of the property. In addition, there were overheight weeds and grass located within the front and westside yards. A courtesy notice was mailed to the property owner.
- 12/21/06 A reinspection of the property revealed that the vehicles have been removed from bothside yard areas and that the overheight weeds and grass have been removed from the front and westside yard areas.
- 1/4/07 A reinspection of the property revealed that there is no change in the condition of the deteriorated roof with curled, peeled, chipped roof tiles. Criminal charges filed with the prosecutor's office.
- 12/19/08 The Code Compliance Division received a complaint on the above property concerning a deteriorated roof, excessive amounts of litter, trash, and debris within all yards, and for an inoperable vehicle parked within the front driveway.
- 12/19/08 Court records show civil citation issued and fine assessed.
- 12/20/08 A reinspection of the property revealed that there is no change in the condition of the deteriorated roof with curled, peeled, chipped roof tiles. In addition, an inspection of the front, bothside and rear yards revealed that the property owner has returned the same excessive amounts of litter, trash, and debris that was present from the 9/21/04 complaint. There is a Subaru station wagon with deflated tires parked within the front driveway.
- 12/23/08 Abatement re-filed.