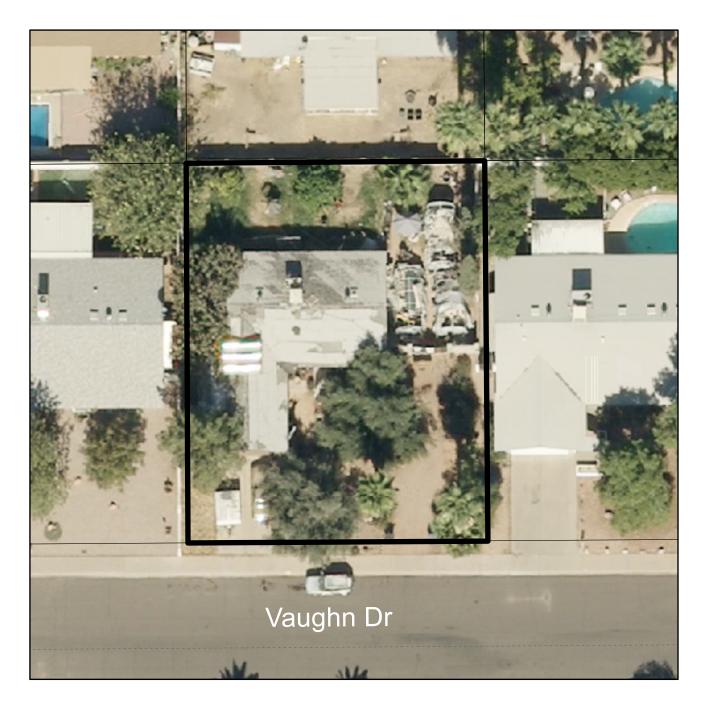

cer approved the Abatement for the GRAFFIS RESIDENCE.                                                                                                                                                                          |
| February 3, 2009 | William Herbert Graffis, Jr. filed an appeal of the Hearing Officer's decision to approve the abatement.                                                                                                                                                     |
| DESCRIPTION:     | Owner – William Herbert Graffis, Jr.<br>Applicant – Don Alexander, COT Neighborhood Enhancement<br>Existing zoning – R1-6, Single Family Residential District<br>Lot area – 8,610 s.f. / .20 acres<br>Building area – 1,080 s.f.<br>Year of structure – 1974 |



# **Location Map**



**GRAFFIS RESIDENCE (PL080471)** 

## DATE: December 23, 2008

TO: Jan Koehn, Code Enforcement Administrator

- **FROM:** Donald Alexander, Code Compliance Inspector
- **SUBJECT:** Request to Authorize the Filing of Abatement Reference Complaint #CE043321
- LOCATION: 210 E. Vaughn Drive
- **LEGAL:** Book 301, Map 47, Parcel 429, as recorded with the Maricopa County Assessor
- OWNER: William Herbert Graffis Jr. White Male, DOB 10-20-54, 6' 1", 200 lbs. 210 E. Vaughn Drive Tempe, AZ 85283

## FINDINGS:

- 9/21/04 The Code Compliance Division received a complaint on the above property concerning a bad smell in the evening, deteriorated landscaping, and debris.
- 9/21/04 Inspection of the property revealed a Subaru (AZ, GRL-260 Nov 2001) parked on the front driveway up on jacks with deflated