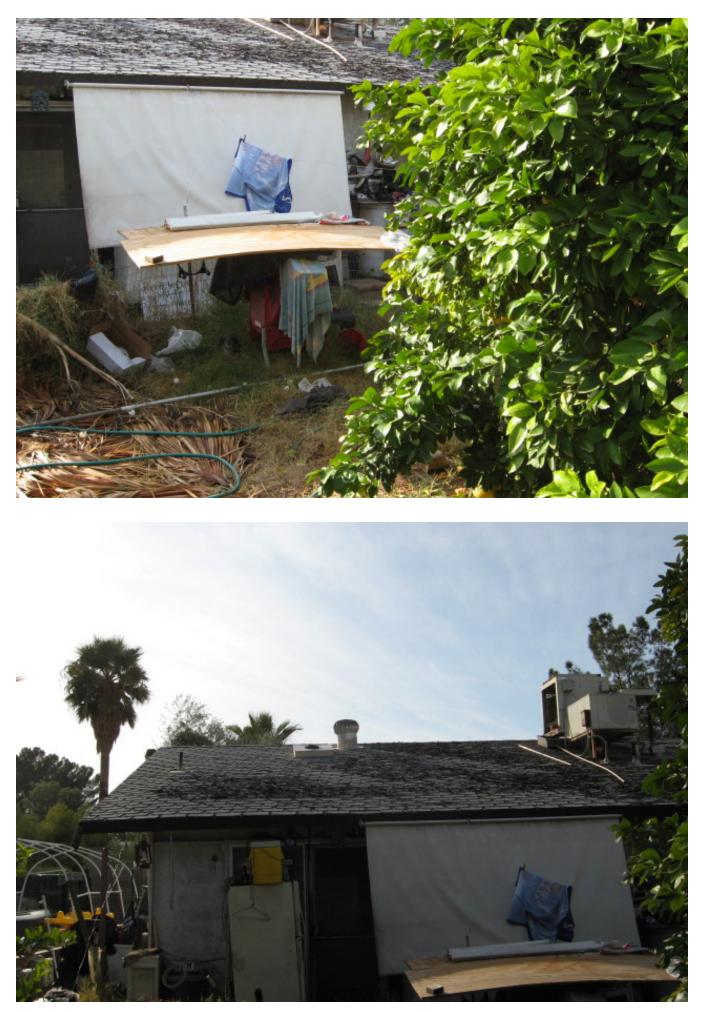

## FINDINGS:

- 9/21/04 The Code Compliance Division received a complaint on the above property concerning a bad smell in the evening, deteriorated landscaping, and debris.
- 9/21/04 Inspection of the property revealed a Subaru (AZ, GRL-260 Nov 2001) parked on the front driveway up on jacks with deflated tires. A Mercury Topaz (Pennsylvania, XHL-989 no month or year sticker) parked on the improved area of the east side yard. A number of items stored on the east, west and front yard of the residence (water heater, batteries, wood, plastic containers, metal, tires, go-cart, tiller, small engines, panels, chairs, TV, closet doors, bottles, clothing, dishes and several other miscellaneous items). No offensive odor detected coming from the residence. Spoke with William Graffis and explained the violations. He indicated that he would take care of the problems but would need some time to do something with the vehicles. Notice mailed.
- 10/07/04 Inspected the residence at 6:00am due to a complaint from a citizen that a strong smell is occurring between the hours of 7:00pm to 6:00am. Took an additional inspector out to see if they could detect the odor due to no indication of it on the first inspection. No

odor was detected around the complainants address, no odor was detected around the violation address. Walked around the neighborhood and no offensive odor was detected.

- 10/08/04 At 7:00am, code inspector Don Alexander inspected the property for offensive odors. He walked around both the complainants property and violation property and could not detect an offensive odor.
- 10/11/04 No change in the stored items on the front and west side yards. No change in the condition of the vehicles. No offensive odor detected.
- 10/27/04 No change in the condition of the stored items or vehicles. Second notice will be sent.
- 11/29/04 Spoke with William, he indicated that he is still working on the problem. He indicated that he is selling one of the vehicles and is in the process of repairing the other. He is going to hang shelves in the garage to remove the stored items. He requested an extension. Extension given until 12/20.
- 12/20/04 No change with the vehicles. Some of the stored items have been removed but many items remain. Final notice will be sent.
- 1/31/05 Majority of stored items have been removed. Both vehicles remain, spoke with William and explained that this would be the last extension. If vehicles are not registered or removed by 3/1/05 citations would be issued.
- 3/01/05 Spoke with William. He indicated that the Subaru has been registered. He said he is still working on the Mercury. We also spoke about the complaints of odor coming from the residence. He again indicated that he had put manure out in his garden. I informed him that if the complaint of smell continues a citation will be issued.
- 3/3/05 Met with several neighbors regarding the condition of the property. they had complaints about the backyard, the roof, the number of cats, junk cars on the property and on the street and potential building code issues including removing the sides under the eaves and putting junk up in the rafters of his home. Advised them that we would have an inspector meet with the building code investigator and the police department and try to address the problems holistically. The neighbors also asked about mediation

with the owner - advised them we would ask him if he was interested. Jan koehn

- 3/8/05 This case was reassigned to Dave Christ
- 3/14/05 I inspected the property and found two vehicles in the driveway to include a Mercury Topaz (pa plate XHL 989) and a Mercedes (099-FVT AZ April 05). The Topaz showed no month or year tab. there were two vehicles on the street in front of the home to include a Subaru with Az plate (GRL-260 nov 05) and a second vehicle with a plate of Az KHC-352 Oct 04. There were a number of items stored around the exterior of the home. The west side yard contained an air compressor, a light fixture, oil containers, blinds, a riding lawn mower, a broken table, a gas engine, a push mower, weed-eater, and there was a rope and a gym bag hanging from the eaves.

The front yard contained dead palm tree fronds and some overheight weeds and grass. The front yard on the east side contained a boat with a cance on top of it covered with a torn tarp. There were also items stored along the east side of the house to include buckets, cans, rags, metal, and other miscellaneous junk. There was storage of other items covered with plastic against the house near the front door. There was also laundry hanging on a line in the front yard.

The wooden gate leading into the rear yard was broken and deteriorated. The roof on both the north side and south side was deteriorated with split and curled shingles and some deteriorated rolled roofing. The gable vents had been removed on both sides of the house.

I checked the rear yard and found metal and bike parts against the west sidewall. The entire length of the house along the north side was covered with misc. junk and items stored against the wall to include stacks of pans and serving dishes, wood, metal, buckets, appliances, and other junk.

The east side of the rear yard contained two vehicles under tarps, two large metal overhead garage doors, metal, appliances, and overheight weeds and grass. I counted at least eight barbecues in the rear yard. There were large piles of dead palm fronds in the rear yard as well.

deteriorated roof. The property owner was informed that the property would reinspect on 11/22/06 and that a citation would be issued if the deteriorated roof were not repaired.

- 11/22/06 At 10:30 am, a citation was issued and mailed to the property owner William Graffis for a deteriorated roof. In addition, a courtesy notice was mailed to the property for overheight weeds/grass within the front and westside yards and for lawn parking within westside yard not connected to the driveway that is located next to the east yard.
- 12/6/06 A reinspection of the property revealed that a vehicle (motorcycle) was lawn parked on the unimproved surface of grass and dirt within the westside yard. Moreover, a vehicle (trailer) was lawn parked within the westside yard exceeding more than 35% of the front/side yard and that the improved area was not connected to the driveway located in the westside of the property. In addition, there were overheight weeds and grass located within the front and westside yards. A courtesy notice was mailed to the property owner.
- 12/21/06 A reinspection of the property revealed that the vehicles have been removed from bothside yard areas and that the overheight weeds and grass have been removed from the front and westside yard areas.
- 1/4/07 A reinspection of the property revealed that there is no change in the condition of the deteriorated roof with curled, peeled, chipped roof tiles. Criminal charges filed with the prosecutor's office.
- 12/19/08 The Code Compliance Division received a complaint on the above property concerning a deteriorated roof, excessive amounts of litter, trash, and debris within all yards, and for an inoperable vehicle parked within the front driveway.
- 12/19/08 Court records show civil citation issued and fine assessed.
- 12/20/08 A reinspection of the property revealed that there is no change in the condition of the deteriorated roof with curled, peeled, chipped roof tiles. In addition, an inspection of the front, bothside and rear yards revealed that the property owner has returned the same excessive amounts of litter, trash, and debris that was present from the 9/21/04 complaint. There is a Subaru station wagon with deflated tires parked within the front driveway.
- 12/23/08 Abatement re-filed.