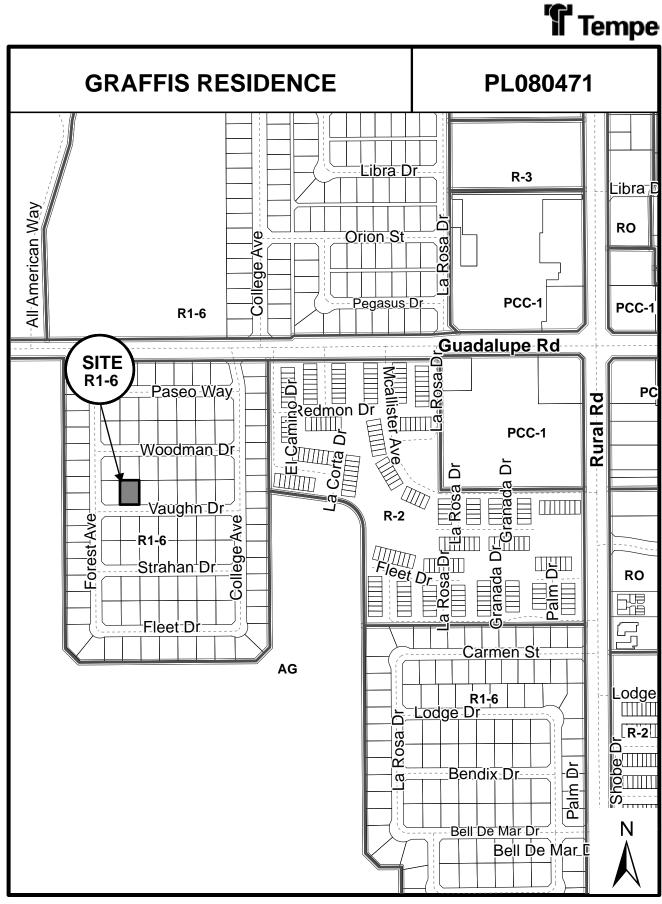

044</u> – Hearing Officer approved the Abatement for the GRAFFIS RESIDENCE.                                                                                                                                                                          |
| February 3, 2009 | William Herbert Graffis, Jr. filed an appeal of the Hearing Officer's decision to approve the abatement.                                                                                                                                                     |
| DESCRIPTION:     | Owner – William Herbert Graffis, Jr.<br>Applicant – Don Alexander, COT Neighborhood Enhancement<br>Existing zoning – R1-6, Single Family Residential District<br>Lot area – 8,610 s.f. / .20 acres<br>Building area – 1,080 s.f.<br>Year of structure – 1974 |



# **Location Map**



**GRAFFIS RESIDENCE (PL080471)** 

## DATE: December 23, 2008

TO: Jan Koehn, Code Enforcement Administrator

- **FROM:** Donald Alexander, Code Compliance Inspector
- **SUBJECT:** Request to Authorize the Filing of Abatement Reference Complaint #CE043321
- LOCATION: 210 E. Vaughn Drive
- **LEGAL:** Book 301, Map 47, Parcel 429, as recorded with the Maricopa County Assessor
- OWNER: William Herbert Graffis Jr. White Male, DOB 10-20-54, 6' 1", 200 lbs. 210 E. Vaughn Drive Tempe, AZ 85283

## FINDINGS:

- 9/21/04 The Code Compliance Division received a complaint on the above property concerning a bad smell in the evening, deteriorated landscaping, and debris.
- 9/21/04 Inspection of the property revealed a Subaru (AZ, GRL-260 Nov 2001) parked on the front driveway up