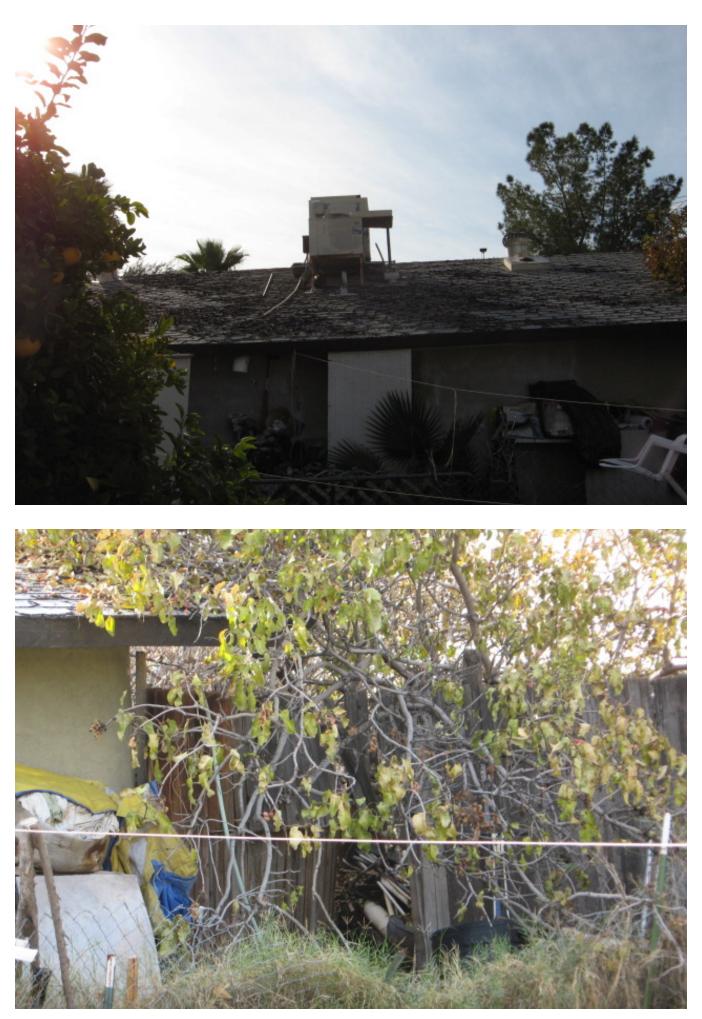

The wooden gate leading into the rear yard was broken and deteriorated. The roof on both the north side and south side was deteriorated with split and curled shingles and some deteriorated rolled roofing. The gable vents had been removed on both sides of the house.

- 10/26/05 At 9:10am, a citation was issued and mailed to the property owner William Graffis for litter, trash, and debris within the all yards.
- 11/09/05 Court is set for 12/06/05 at 4:00pm.
- 12/07/05 The hearing on the citation took place and the judge took the case under advisement. The judge will render his ruling by 12/13/05.
- 12/13/05 The defendant William Graffis was found responsible and fined \$200.00.
- 12/21/05 A notice was mailed to the property owner William Graffis for litter/trash/debris located within all yards (front/bothside/rear yards).
- 2/03/06 At 9:20am, a citation was issued and mailed to the property owner for litter, trash, and debris within the eastside yard (front) and the rear yard area.
- 3/17/06 The defendant William Graffis failed to appear for court and was fined \$120.00 in default.
- 03/17/06 Bob Hepting (602 339-2082) was contacted to do a cost assessment for abatement. Mr. Hepting stated that he would have his bid faxed in by 03/20/06.
- 03/28/06 The abatement submittal paperwork was processed at the Development Services front counter (ba060035).
- 03/28/06 A notice of abatement was posted at the front door of the property.
- 05/02/06 An inspection of the property revealed that the property owner has cleaned up the property. Abatement was canceled.
- 05/05/06 An inspection of the property revealed that entire section of the roof is deteriorated with chipped, peeled, curled roof tiles. A courtesy notice was posted to the property and mailed to the property owner.
- 07/05/06 A reinspection of the property revealed that entire section of the roof is deteriorated with chipped, peeled, curled roof tiles. A courtesy notice was posted to the property and mailed to the property owner.
- 09/13/06 The property owner's extension request to allow him addition time to repair his deteriorated roof was granted. The property owner stated he needs more time to fill out the necessary paperwork from the housing department to obtain housing funds to repair the

deteriorated roof. The property owner was informed that the property would reinspect on 11/22/06 and that a citation would be issued if the deteriorated roof were not repaired.

- 11/22/06 At 10:30 am, a citation was issued and mailed to the property owner William Graffis for a deteriorated roof. In addition, a courtesy notice was mailed to the property for overheight weeds/grass within the front and westside yards and for lawn parking within westside yard not connected to the driveway that is located next to the east yard.
- 12/6/06 A reinspection of the property revealed that a vehicle (motorcycle) was lawn parked on the unimproved surface of grass and dirt within the westside yard. Moreover, a vehicle (trailer) was lawn parked within the westside yard exceeding more than 35% of the front/side yard and that the improved area was not connected to the driveway located in the westside of the property. In addition, there were overheight weeds and grass located within the front and westside yards. A courtesy notice was mailed to the property owner.
- 12/21/06 A reinspection of the property revealed that the vehicles have been removed from bothside yard areas and that the overheight weeds and grass have been removed from the front and westside yard areas.
- 1/4/07 A reinspection of the property revealed that there is no change in the condition of the deteriorated roof with curled, peeled, chipped roof tiles. Criminal charges filed with the prosecutor's office.
- 12/19/08 The Code Compliance Division received a complaint on the above property concerning a deteriorated roof, excessive amounts of litter, trash, and debris within all yards, and for an inoperable vehicle parked within the front driveway.
- 12/19/08 Court records show civil citation issued and fine assessed.
- 12/20/08 A reinspection of the property revealed that there is no change in the condition of the deteriorated roof with curled, peeled, chipped roof tiles. In addition, an inspection of the front, bothside and rear yards revealed that the property owner has returned the same excessive amounts of litter, trash, and debris that was present from the 9/21/04 complaint. There is a Subaru station wagon with deflated tires parked within the front driveway.
- 12/23/08 Abatement re-filed.