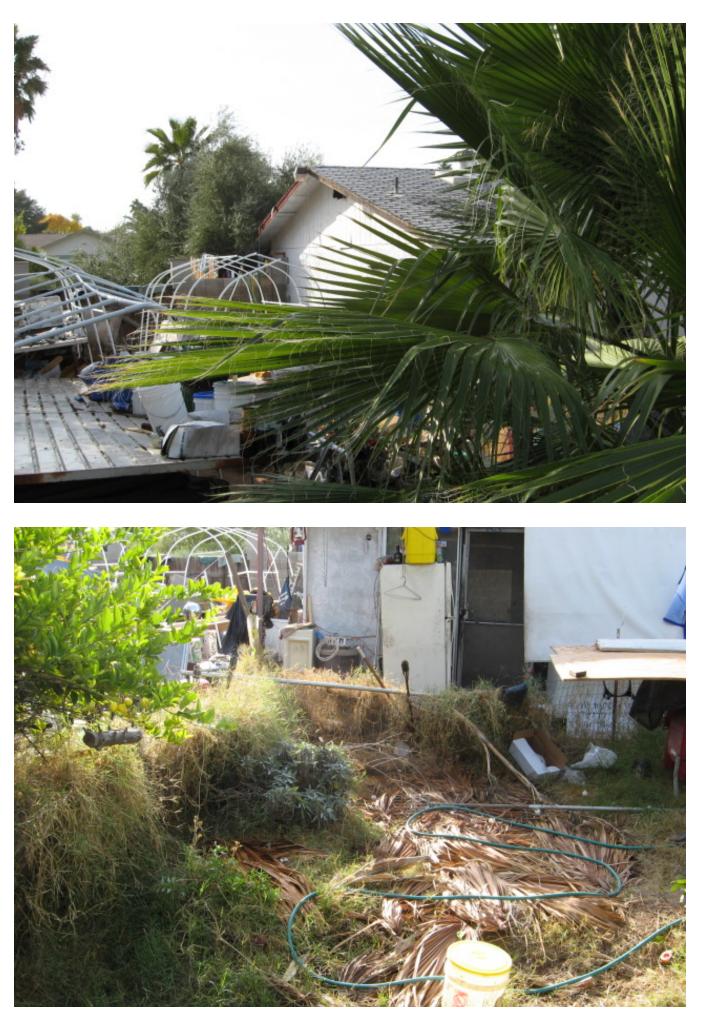

## FINDINGS:

- 9/21/04 The Code Compliance Division received a complaint on the above property concerning a bad smell in the evening, deteriorated landscaping, and debris.
- 9/21/04 Inspection of the property revealed a Subaru (AZ, GRL-260 Nov 2001) parked on the front driveway up on jacks with deflated tires. A Mercury Topaz (Pennsylvania, XHL-989 no month or year sticker) parked on the improved area of the east side yard. A number of items stored on the east, west and front yard of the residence (water heater, batteries, wood, plastic containers, metal, tires, go-cart, tiller, small engines, panels, chairs, TV, closet doors, bottles, clothing, dishes and several other miscellaneous items). No offensive odor detected coming from the residence. Spoke with William Graffis and explained the violations. He indicated that he would take care of the problems but would need some time to do something with the vehicles. Notice mailed.
- 10/07/04 Inspected the residence at 6:00am due to a complaint from a citizen that a strong smell is occurring between the hours of 7:00pm to 6:00am. Took an additional inspector out to see if they could detect the odor due to no indication of it on the first inspection. No

odor was detected around the complainants address, no odor was detected around the violation address. Walked around the neighborhood and no offensive odor was detected.

- 10/08/04 At 7:00am, code inspector Don Alexander inspected the property for offensive odors. He walked around both the complainants property and violation property and could not detect an offensive odor.
- 10/11/04 No change in the stored items on the front and west side yards. No change in the condition of the vehicles. No offensive odor detected.
- 10/27/04 No change in the condition of the stored items or vehicles. Second notice will be sent.
- 11/29/04 Spoke with William, he indicated that he is still working on the problem. He indicated that he is selling one of the vehicles and is in the process of repairing the other. He is going to hang shelves in the garage to remove the stored items. He requested an extension. Extension given until 12/20.
- 12/20/04 No change with the vehicles. Some of the stored items have been removed but many items remain. Final notice will be sent.
- 1/31/05 Majority of stored items have been removed. Both vehicles remain, spoke with William and explained that this would be the last extension. If vehicles are not registered or removed by 3/1/05 citations would be issued.
- 3/01/05 Spoke with William. He indicated that the Subaru has been registered. He said he is still working on the Mercury. We also spoke about the complaints of odor coming from the residence. He again indicated that he had put manure out in his garden. I informed him that if the complaint of smell continues a citation will be issued.
- 3/3/05 Met with several neighbors regarding the condition of the property. they had complaints about the backyard, the roof, the number of cats, junk cars on the property and on the street and potential building code issues including removing the sides under the eaves and putting junk up in the rafters of his home. Advised them that we would have an inspector meet with the building code investigator and the police department and try to address the problems holistically. The neighbors also asked about mediation

with the owner - advised them we would ask him if he was interested. Jan koehn

- 3/8/05 This case was reassigned to Dave Christ
- 3/14/05 I inspected the property and found two vehicles in the driveway to include a Mercury Topaz (pa plate XHL 989) and a Mercedes (099-FVT AZ April 05). The Topaz showed no month or year tab. there were two vehicles on the street in front of the home to include a Subaru with Az plate (GRL-260 nov 05) and a second vehicle with a plate of Az KHC-352 Oct 04. There were a number of items stored around the exterior of the home. The west side yard contained an air compressor, a light fixture, oil containers, blinds, a riding lawn mower, a broken table, a gas engine, a push mower, weed-eater, and there was a rope and a gym bag hanging from the eaves.

The front yard contained dead palm tree fronds and some overheight weeds and grass. The front yard on the east side contained a boat with a cance on top of it covered with a torn tarp. There were also items stored along the east side of the house to include buckets, cans, rags, metal, and other miscellaneous junk. There was storage of other items covered with plastic against the house near the front door. There was also laundry hanging on a line in the front yard.

The wooden gate leading into the rear yard was broken and deteriorated. The roof on both the north side and south side was deteriorated with split and curled shingles and some deteriorated rolled roofing. The gable vents had been removed on both sides of the house.

I checked the rear yard and found metal and bike parts against the west sidewall. The entire length of the house along the north side was covered with misc. junk and items stored against the wall to include stacks of pans and serving dishes, wood, metal, buckets, appliances, and other junk.

The east side of the rear yard contained two vehicles under tarps, two large metal overhead garage doors, metal, appliances, and overheight weeds and grass. I counted at least eight barbecues in the rear yard. There were large piles of dead palm fronds in the rear yard as well.

I did not detect any odor coming from the property.

I spoke with two neighbors about the conditions. Both were concerned about the cars and junk stored at the house. One neighbor was concerned with the cat population which he said lives under the tarp covering the boats stored in the front yard.

- 3/22/05 At 11:47am, I reinspected the home and found little or no change. A review of the prior notices sent by Mike Spencer showed the owner had previously been given three notices to comply and at least two extensions. I took photographs of the violations. A citation will be issued for the unregistered /inoperable car in the driveway and for the junk in the west and east side yards. I also will issue a first notice for the deteriorated roof, the junk in the rear yard, and overheight weeds and grass in the front and rear yards. There was no odor coming from the property.
- 3/24/05 A citation was issued for the inoperable vehicle and the junk in the front, west, and east side yards. A notice was issued for the junk in the rear yard, the overheight weeds, and grass in the front and rear yards, and the deteriorated roof. The compliance date for the new violations was 4/7/05 on the junk and grass and 4/24/05 for the roofing. The return date for the citation was 4/7/05.
- 4/8/05 Mr. Graffis failed to appear on the citation and a default judgment was entered.
- 4/15/05 Mr. Graffis appeared in court and filed a motion to set aside the judgment. The judgment was set aside and a court date has been set for 5/18/05.
- 5/18/05 The court date was continued until 6/21/05.
- 6/21/05 The hearing on the citation took place and the judge took the case under advisement. He said he would render his ruling by 6/29/05.

deteriorated roof. The property owner was informed that the property would reinspect on 11/22/06 and that a citation would be issued if the deteriorated roof were not repaired.

- 11/22/06 At 10:30 am, a citation was issued and mailed to the property owner William Graffis for a deteriorated roof. In addition, a courtesy notice was mailed to the property for overheight weeds/grass within the front and westside yards and for lawn parking within westside yard not connected to the driveway that is located next to the east yard.
- 12/6/06 A reinspection of the property revealed that a vehicle (motorcycle) was lawn parked on the unimproved surface of grass and dirt within the westside yard. Moreover, a vehicle (trailer) was lawn parked within the westside yard exceeding more than 35% of the front/side yard and that the improved area was not connected to the driveway located in the westside of the property. In addition, there were overheight weeds and grass located within the front and westside yards. A courtesy notice was mailed to the property owner.
- 12/21/06 A reinspection of the property revealed that the vehicles have been removed from bothside yard areas and that the overheight weeds and grass have been removed from the front and westside yard areas.
- 1/4/07 A reinspection of the property revealed that there is no change in the condition of the deteriorated roof with curled, peeled, chipped roof tiles. Criminal charges filed with the prosecutor's office.
- 12/19/08 The Code Compliance Division received a complaint on the above property concerning a deteriorated roof, excessive amounts of litter, trash, and debris within all yards, and for an inoperable vehicle parked within the front driveway.
- 12/19/08 Court records show civil citation issued and fine assessed.
- 12/20/08 A reinspection of the property revealed that there is no change in the condition of the deteriorated roof with curled, peeled, chipped roof tiles. In addition, an inspection of the front, bothside and rear yards revealed that the property owner has returned the same excessive amounts of litter, trash, and debris that was present from the 9/21/04 complaint. There is a Subaru station wagon with deflated tires parked within the front driveway.
- 12/23/08 Abatement re-filed.

## **RECOMMENDATIONS**:

Staff recommends the abatement of code violations at this address. The clean up cost includes removal of inoperable vehicle from the front driveway as well as removal of litter, trash, and debris within the entire property. The cost is approximately \$3,912.00 in a bid received from Jack Harrington is the City approved abatement contractor under contract on an annual basis. Civil citations and the filing of criminal charges have not been successful in bringing the property into compliance. The property remains in violation with little attempt having been made to come into compliance.