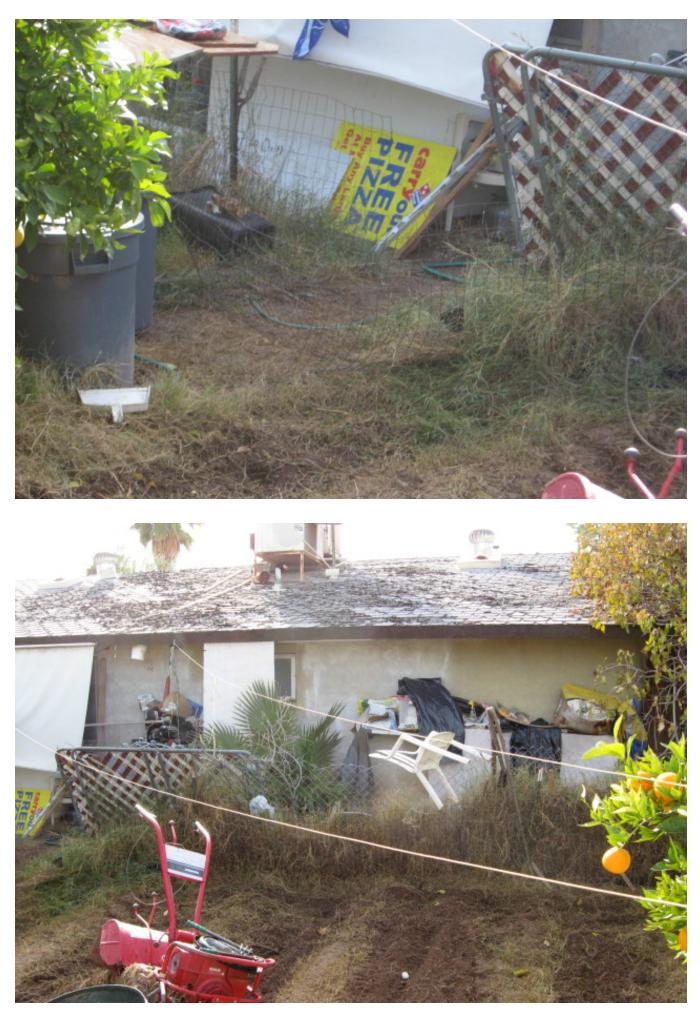

## FINDINGS:

- 9/21/04 The Code Compliance Division received a complaint on the above property concerning a bad smell in the evening, deteriorated landscaping, and debris.
- 9/21/04 Inspection of the property revealed a Subaru (AZ, GRL-260 Nov 2001) parked on the front driveway up on jacks with deflated tires. A Mercury Topaz (Pennsylvania, XHL-989 no month or year sticker) parked on the improved area of the east side yard. A number of items stored on the east, west and front yard of the residence (water heater, batteries, wood, plastic containers, metal, tires, go-cart, tiller, small engines, panels, chairs, TV, closet doors, bottles, clothing, dishes and several other miscellaneous items). No offensive odor detected coming from the residence. Spoke with William Graffis and explained the violations. He indicated that he would take care of the problems but would need some time to do something with the vehicles. Notice mailed.
- 10/07/04 Inspected the residence at 6:00am due to a complaint from a citizen that a strong smell is occurring between the hours of 7:00pm to 6:00am. Took an additional inspector out to see if they could detect the odor due to no indication of it on the first inspection. No

odor was detected around the complainants address, no odor was detected around the violation address. Walked around the neighborhood and no offensive odor was detected.

- 10/08/04 At 7:00am, code inspector Don Alexander inspected the property for offensive odors. He walked around both the complainants property and violation property and could not detect an offensive odor.
- 10/11/04 No change in the stored items on the front and west side yards. No change in the condition of the vehicles. No offensive odor detected.
- 10/27/04 No change in the condition of the stored items or vehicles. Second notice will be sent.
- 11/29/04 Spoke with William, he indicated that he is still working on the problem. He indicated that he is selling one of the vehicles and is in the process of repairing the other. He is going to hang shelves in the garage to remove the stored items. He requested an extension. Extension given until 12/20.
- 12/20/04 No change with the vehicles. Some of the stored items have been removed but many items remain. Final notice will be sent.
- 1/31/05 Majority of stored items have been removed. Both vehicles remain, spoke with William and explained that this would be the last extension. If vehicles are not registered or removed by 3/1/05 citations would be issued.
- 3/01/05 Spoke with William. He indicated that the Subaru has been registered. He said he is still working on the Mercury. We also spoke about the complaints of odor coming from the residence. He again indicated that he had put manure out in his garden. I informed him that if the complaint of smell continues a citation will be issued.
- 3/3/05 Met with several neighbors regarding the condition of the property. they had complaints about the backyard, the roof, the number of cats, junk cars on the property and on the street and potential building code issues including removing the sides under the eaves and putting junk up in the rafters of his home. Advised them that we would have an inspector meet with the building code investigator and the police department and try to address the problems holistically. The neighbors also asked about mediation

with the owner - advised them we would ask him if he was interested. Jan koehn

- 3/8/05 This case was reassigned to Dave Christ
- 3/14/05 I inspected the property and found two vehicles in the driveway to include a Mercury Topaz (pa plate XHL 989) and a Mercedes (099-FVT AZ April 05). The Topaz showed no month or year tab. there were two vehicles on the street in front of the home to include a Subaru with Az plate (GRL-260 nov 05) and a second vehicle with a plate of Az KHC-352 Oct 04. There were a number of items stored around the exterior of the home. The west side yard contained an air compressor, a light fixture, oil containers, blinds, a riding lawn mower, a broken table, a gas engine, a push mower, weed-eater, and there was a rope and a gym bag hanging from the eaves.

The front yard contained dead palm tree fronds and some overheight weeds and grass. The front yard on the east side contained a boat with a cance on top of it covered with a torn tarp. There were also items stored along the east side of the house to include buckets, cans, rags, metal, and other miscellaneous junk. There was storage of other items covered with plastic against the house near the front door. There was also laundry hanging on a line in the front yard.

The wooden gate leading into the rear yard was broken and deteriorated. The roof on both the north side and south side was deteriorated with split and curled shingles and some deteriorated rolled roofing. The gable vents had been removed on both sides of the house.

I checked the rear yard and found metal and bike parts against the west sidewall. The entire length of the house along the north side was covered with misc. junk and items stored against the wall to include stacks of pans and serving dishes, wood, metal, buckets, appliances, and other junk.

The east side of the rear yard contained two vehicles under tarps, two large metal overhead garage doors, metal, appliances, and overheight weeds and grass. I counted at least eight barbecues in the rear yard. There were large piles of dead palm fronds in the rear yard as well.

I did not detect any odor coming from the property.

I spoke with two neighbors about the conditions. Both were concerned about the cars and junk stored at the house. One neighbor was concerned with the cat population which he said lives under the tarp covering the boats stored in the front yard.

- 3/22/05 At 11:47am, I reinspected the home and found little or no change. A review of the prior notices sent by Mike Spencer showed the owner had previously been given three notices to comply and at least two extensions. I took photographs of the violations. A citation will be issued for the unregistered /inoperable car in the driveway and for the junk in the west and east side yards. I also will issue a first notice for the deteriorated roof, the junk in the rear yard, and overheight weeds and grass in the front and rear yards. There was no odor coming from the property.
- 3/24/05 A citation was issued for the inoperable vehicle and the junk in the front, west, and east side yards. A notice was issued for the junk in the rear yard, the overheight weeds, and grass in the front and rear yards, and the deteriorated roof. The compliance date for the new violations was 4/7/05 on the junk and grass and 4/24/05 for the roofing. The return date for the citation was 4/7/05.
- 4/8/05 Mr. Graffis failed to appear on the citation and a default judgment was entered.
- 4/15/05 Mr. Graffis appeared in court and filed a motion to set aside the judgment. The judgment was set aside and a court date has been set for 5/18/05.
- 5/18/05 The court date was continued until 6/21/05.
- 6/21/05 The hearing on the citation took place and the judge took the case under advisement. He said he would render his ruling by 6/29/05.

deteriorated roof. The property owner was informed that the property would reinspect on 11/22/06 and that a citation would be issued if the deteriorated roof were not repaired.

- 11/22/06 At 10:30 am, a citation was issued and mailed to the property owner William Graffis for a deteriorated roof. In addition, a courtesy notice was mailed to the property for overheight weeds/grass within the front and westside yards and for lawn parking within westside yard not connected to the driveway that is located next to the east yard.
- 12/6/06 A reinspection of the property revealed that a vehicle (motorcycle) was lawn parked on the unimproved surface of grass and dirt within the westside yard. Moreover, a vehicle (trailer) was lawn parked within the westside yard exceeding more than 35% of the front/side yard and that the improved area was not connected to the driveway located in the westside of the property. In addition, there were overheight weeds and grass located within the front and westside yards. A courtesy notice was mailed to the property owner.
- 12/21/06 A reinspection of the property revealed that the vehicles have been removed from bothside yard areas and that the overheight weeds and grass have been removed from the front and westside yard areas.
- 1/4/07 A reinspection of the property revealed that there is no change in the condition of the deteriorated roof with curled, peeled, chipped roof tiles. Criminal charges filed with the prosecutor's office.
- 12/19/08 The Code Compliance Division received a complaint on the above property concerning a deteriorated roof, excessive amounts of litter, trash, and debris within all yards, and for an inoperable vehicle parked within the front driveway.
- 12/19/08 Court records show civil citation issued and fine assessed.
- 12/20/08 A reinspection of the property revealed that there is no change in the condition of the deteriorated roof with curled, peeled, chipped roof tiles. In addition, an inspection of the front, bothside and rear yards revealed that the property owner has returned the same excessive amounts of litter, trash, and debris that was present from the 9/21/04 complaint. There is a Subaru station wagon with deflated tires parked within the front driveway.
- 12/23/08 Abatement re-filed.

## **RECOMMENDATIONS**:

Staff recommends the abatement of code violations at this address. The clean up cost includes removal of inoperable vehicle from the front driveway as well as removal of litter, trash, and debris within the entire property. The cost is approximately \$3,912.00 in a bid received from Jack Harrington is the City approved abatement contractor under contract on an annual basis. Civil citations and the filing of criminal charges have not been successful in bringing the property into compliance. The property remains in violation with little attempt having been made to come into compliance.