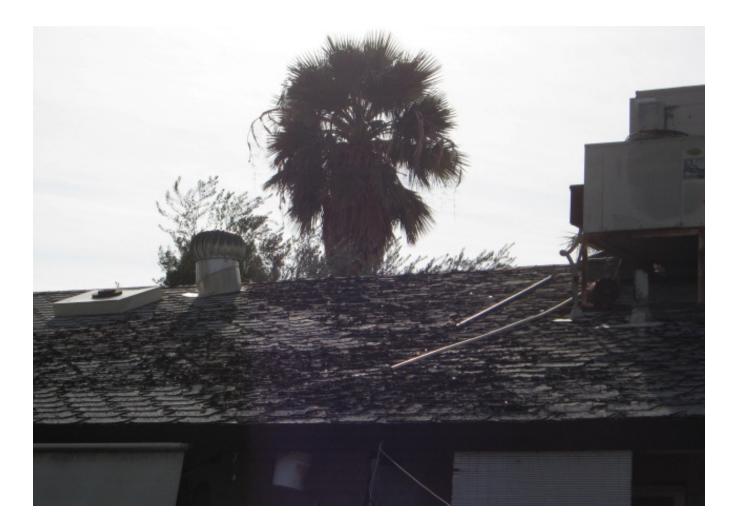

The wooden gate leading into the rear yard was broken and deteriorated. The roof on both the north side and south side was deteriorated with split and curled shingles and some deteriorated rolled roofing. The gable vents had been removed on both sides of the house.

- 10/26/05 At 9:10am, a citation was issued and mailed to the property owner William Graffis for litter, trash, and debris within the all yards.
- 11/09/05 Court is set for 12/06/05 at 4:00pm.
- 12/07/05 The hearing on the citation took place and the judge took the case under advisement. The judge will render his ruling by 12/13/05.
- 12/13/05 The defendant William Graffis was found responsible and fined \$200.00.
- 12/21/05 A notice was mailed to the property owner William Graffis for litter/trash/debris located within all yards (front/bothside/rear yards).
- 2/03/06 At 9:20am, a citation was issued and mailed to the property owner for litter, trash, and debris within the eastside yard (front) and the rear yard area.
- 3/17/06 The defendant William Graffis failed to appear for court and was fined \$120.00 in default.
- 03/17/06 Bob Hepting (602 339-2082) was contacted to do a cost assessment for abatement. Mr. Hepting stated that he would have his bid faxed in by 03/20/06.
- 03/28/06 The abatement submittal paperwork was processed at the Development Services front counter (ba060035).
- 03/28/06 A notice of abatement was posted at the front door of the property.
- 05/02/06 An inspection of the property revealed that the property owner has cleaned up the property. Abatement was canceled.
- 05/05/06 An inspection of the property revealed that entire section of the roof is deteriorated with chipped, peeled, curled roof tiles. A courtesy notice was posted to the property and mailed to the property owner.
- 07/05/06 A reinspection of the property revealed that entire section of the roof is deteriorated with chipped, peeled, curled roof tiles. A courtesy notice was posted to the property and mailed to the property owner.
- 09/13/06 The property owner's extension request to allow him addition time to repair his deteriorated roof was granted. The property owner stated he needs more time to fill out the necessary paperwork from the housing department to obtain housing funds to repair the

deteriorated roof. The property owner was informed that the property would reinspect on 11/22/06 and that a citation would be issued if the deteriorated roof were not repaired.

- 11/22/06 At 10:30 am, a citation was issued and mailed to the property owner William Graffis for a deteriorated roof. In addition, a courtesy notice was mailed to the property for overheight weeds/grass within the front and westside yards and for lawn parking within westside yard not connected to the driveway that is located next to the east yard.
- 12/6/06 A reinspection of the property revealed that a vehicle (motorcycle) was lawn parked on the unimproved surface of grass and dirt within the westside yard. Moreover, a vehicle (trailer) was lawn parked within the westside yard exceeding more than 35% of the front/side yard and that the improved area was not connected to the driveway located in the westside of the property. In addition, there were overheight weeds and grass located within the front and westside yards. A courtesy notice was mailed to the property owner.
- 12/21/06 A reinspection of the property revealed that the vehicles have been removed from bothside yard areas and that the overheight weeds and grass have been removed from the front and westside yard areas.
- 1/4/07 A reinspection of the property revealed that there is no change in the condition of the deteriorated roof with curled, peeled, chipped roof tiles. Criminal charges filed with the prosecutor's office.
- 12/19/08 The Code Compliance Division received a complaint on the above property concerning a deteriorated roof, excessive amounts of litter, trash, and debris within all yards, and for an inoperable vehicle parked within the front driveway.
- 12/19/08 Court records show civil citation issued and fine assessed.
- 12/20/08 A reinspection of the property revealed that there is no change in the condition of the deteriorated roof with curled, peeled, chipped roof tiles. In addition, an inspection of the front, bothside and rear yards revealed that the property owner has returned the same excessive amounts of litter, trash, and debris that was present from the 9/21/04 complaint. There is a Subaru station wagon with deflated tires parked within the front driveway.
- 12/23/08 Abatement re-filed.