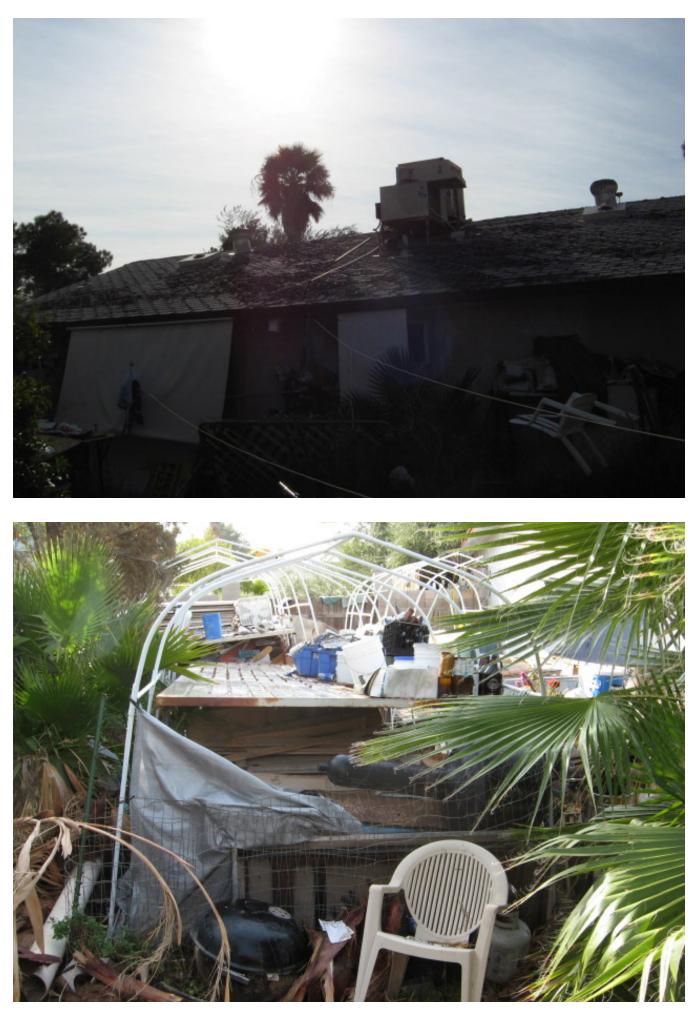

## FINDINGS:

- 9/21/04 The Code Compliance Division received a complaint on the above property concerning a bad smell in the evening, deteriorated landscaping, and debris.
- 9/21/04 Inspection of the property revealed a Subaru (AZ, GRL-260 Nov 2001) parked on the front driveway up on jacks with deflated tires. A Mercury Topaz (Pennsylvania, XHL-989 no month or year sticker) parked on the improved area of the east side yard. A number of items stored on the east, west and front yard of the residence (water heater, batteries, wood, plastic containers, metal, tires, go-cart, tiller, small engines, panels, chairs, TV, closet doors, bottles, clothing, dishes and several other miscellaneous items). No offensive odor detected coming from the residence. Spoke with William Graffis and explained the violations. He indicated that he would take care of the problems but would need some time to do something with the vehicles. Notice mailed.
- 10/07/04 Inspected the residence at 6:00am due to a complaint from a citizen that a strong smell is occurring between the hours of 7:00pm to 6:00am. Took an additional inspector out to see if they could detect the odor due to no indication of it on the first inspection. No

odor was detected around the complainants address, no odor was detected around the violation address. Walked around the neighborhood and no offensive odor was detected.

- 10/08/04 At 7:00am, code inspector Don Alexander inspected the property for offensive odors. He walked around both the complainants property and violation property and could not detect an offensive odor.
- 10/11/04 No change in the stored items on the front and west side yards. No change in the condition of the vehicles. No offensive odor detected.
- 10/27/04 No change in the condition of the stored items or vehicles. Second notice will be sent.
- 11/29/04 Spoke with William, he indicated that he is still working on the problem. He indicated that he is selling one of the vehicles and is in the process of repairing the other. He is going to hang shelves in the garage to remove the stored items. He requested an extension. Extension given until 12/20.
- 12/20/04 No change with the vehicles. Some of the stored items have been removed but many items remain. Final notice will be sent.
- 1/31/05 Majority of stored items have been removed. Both vehicles remain, spoke with William and explained that this would be the last extension. If vehicles are not registered or removed by 3/1/05 citations would be issued.
- 3/01/05 Spoke with William. He indicated that the Subaru has been registered. He said he is still working on the Mercury. We also spoke about the complaints of odor coming from the residence. He again indicated that he had put manure out in his garden. I informed him that if the complaint of smell continues a citation will be issued.
- 3/3/05 Met with several neighbors regarding the condition of the property. they had complaints about the backyard, the roof, the number of cats, junk cars on the property and on the street and potential building code issues including removing the sides under the eaves and putting junk up in the rafters of his home. Advised them that we would have an inspector meet with the building code investigator and the police department and try to address the problems holistically. The neighbors also asked about mediation

with the owner - advised them we would ask him if he was interested. Jan koehn

- 3/8/05 This case was reassigned to Dave Christ
- 3/14/05 I inspected the property and found two vehicles in the driveway to include a Mercury Topaz (pa plate XHL 989) and a Mercedes (099-FVT AZ April 05). The Topaz showed no month or year tab. there were two vehicles on the street in front of the home to include a Subaru with Az plate (GRL-260 nov 05) and a second vehicle with a plate of Az KHC-352 Oct 04. There were a number of items stored around the exterior of the home. The west side yard contained an air compressor, a light fixture, oil containers, blinds, a riding lawn mower, a broken table, a gas engine, a push mower, weed-eater, and there was a rope and a gym bag hanging from the eaves.

The front yard contained dead palm tree fronds and some overheight weeds and grass. The front yard on the east side contained a boat with a cance on top of it covered with a torn tarp. There were also items stored along the east side of the house to include buckets, cans, rags, metal, and other miscellaneous junk. There was storage of other items covered with plastic against the house near the front door. There was also laundry hanging on a line in the front yard.

The wooden gate leading into the rear yard was broken and deteriorated. The roof on both the north side and south side was deteriorated with split and curled shingles and some deteriorated rolled roofing. The gable vents had been removed on both sides of the house.

I checked the rear yard and found metal and bike parts against the west sidewall. The entire length of the house along the north side was covered with misc. junk and items stored against the wall to include stacks of pans and serving dishes, wood, metal, buckets, appliances, and other junk.

The east side of the rear yard contained two vehicles under tarps, two large metal overhead garage doors, metal, appliances, and overheight weeds and grass. I counted at least eight barbecues in the rear yard. There were large piles of dead palm fronds in the rear yard as well.

I did not detect any odor coming from the property.

I spoke with two neighbors about the conditions. Both were concerned about the cars and junk stored at the house. One neighbor was concerned with the cat population which he said lives under the tarp covering the boats stored in the front yard.

- 3/22/05 At 11:47am, I reinspected the home and found little or no change. A review of the prior notices sent by Mike Spencer showed the owner had previously been given three notices to comply and at least two extensions. I took photographs of the violations. A citation will be issued for the unregistered /inoperable car in the driveway and for the junk in the west and east side yards. I also will issue a first notice for the deteriorated roof, the junk in the rear yard, and overheight weeds and grass in the front and rear yards. There was no odor coming from the property.
- 3/24/05 A citation was issued for the inoperable vehicle and the junk in the front, west, and east side yards. A notice was issued for the junk in the rear yard, the overheight weeds, and grass in the front and rear yards, and the deteriorated roof. The compliance date for the new violations was 4/7/05 on the junk and grass and 4/24/05 for the roofing. The return date for the citation was 4/7/05.
- 4/8/05 Mr. Graffis failed to appear on the citation and a default judgment was entered.
- 4/15/05 Mr. Graffis appeared in court and filed a motion to set aside the judgment. The judgment was set aside and a court date has been set for 5/18/05.
- 5/18/05 The court date was continued until 6/21/05.
- 6/21/05 The hearing on the citation took place and the judge took the case under advisement. He said he would render his ruling by 6/29/05.

deteriorated roof. The property owner was informed that the property would reinspect on 11/22/06 and that a citation would be issued if the deteriorated roof were not repaired.

- 11/22/06 At 10:30 am, a citation was issued and mailed to the property owner William Graffis for a deteriorated roof. In addition, a courtesy notice was mailed to the property for overheight weeds/grass within the front and westside yards and for lawn parking within westside yard not connected to the driveway that is located next to the east yard.
- 12/6/06 A reinspection of the property revealed that a vehicle (motorcycle) was lawn parked on the unimproved surface of grass and dirt within the westside yard. Moreover, a vehicle (trailer) was lawn parked within the westside yard exceeding more than 35% of the front/side yard and that the improved area was not connected to the driveway located in the westside of the property. In addition, there were overheight weeds and grass located within the front and westside yards. A courtesy notice was mailed to the property owner.
- 12/21/06 A reinspection of the property revealed that the vehicles have been removed from bothside yard areas and that the overheight weeds and grass have been removed from the front and westside yard areas.
- 1/4/07 A reinspection of the property revealed that there is no change in the condition of the deteriorated roof with curled, peeled, chipped roof tiles. Criminal charges filed with the prosecutor's office.
- 12/19/08 The Code Compliance Division received a complaint on the above property concerning a deteriorated roof, excessive amounts of litter, trash, and debris within all yards, and for an inoperable vehicle parked within the front driveway.
- 12/19/08 Court records show civil citation issued and fine assessed.
- 12/20/08 A reinspection of the property revealed that there is no change in the condition of the deteriorated roof with curled, peeled, chipped roof tiles. In addition, an inspection of the front, bothside and rear yards revealed that the property owner has returned the same excessive amounts of litter, trash, and debris that was present from the 9/21/04 complaint. There is a Subaru station wagon with deflated tires parked within the front driveway.
- 12/23/08 Abatement re-filed.

## **RECOMMENDATIONS**:

Staff recommends the abatement of code violations at this address. The clean up cost includes removal of inoperable vehicle from the front driveway as well as removal of litter, trash, and debris within the entire property. The cost is approximately \$3,912.00 in a bid received from Jack Harrington is the City approved abatement contractor under contract on an annual basis. Civil citations and the filing of criminal charges have not been successful in bringing the property into compliance. The property remains in violation with little attempt having been made to come into compliance.